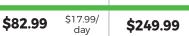

**Edmonton** 

| \$59.99 | \$11.99/<br>day | \$118.99 |
|---------|-----------------|----------|
|         |                 |          |

\$11.99/

dav

\$78.99

1111850

Airport Exterior Surface Lot\*

\$11.30/ \$56.52 N/A dav